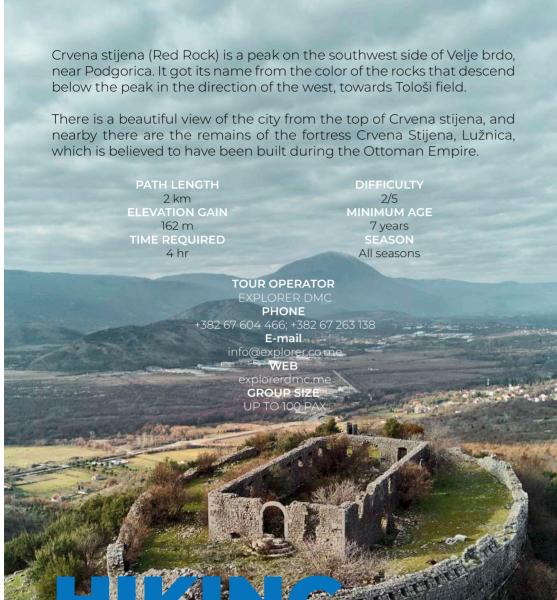

PATH LENGTH 2 km ELEVATION GAIN 162 m

TIME REQUIRED

4 hr

DIFFICULTY

2/5

MINIMUM AGE

7 years

SEASON