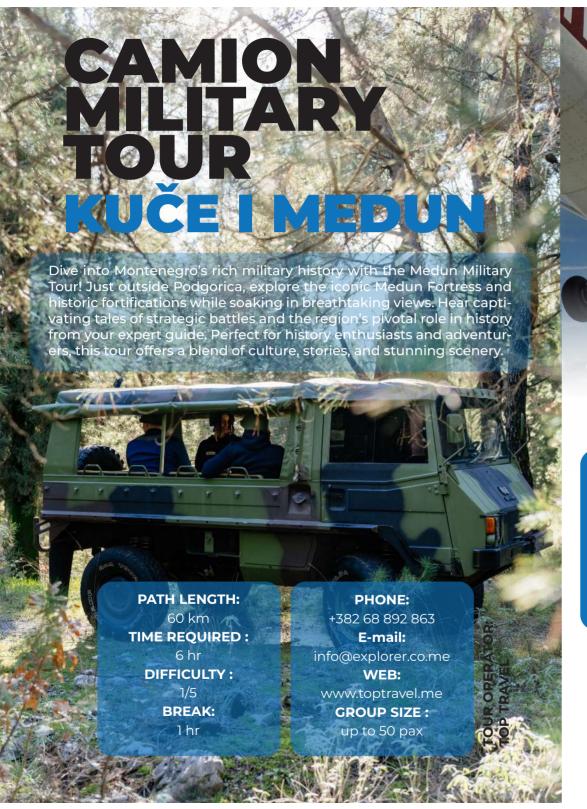

# ATV IN KUČI AREA

ATV tour in Kuči area - where you can discover Medun - built as an ancient fortress, take a combination of ATV and Grlo Sokolovo hiking tour. explore old villages, katuns ruins, lakes, rivers and beautiful mountains that are an inevitable point of the annual plan of the mountaineers. You will certainly enjoy Podgorica surrounding on 4 wheels!

#### **PATH LENGTH:**

60 km

**TIME REQUIRED:** 

6 hr

**DIFFICULTY:** 

4/5

**BREAK:** 

1 hr