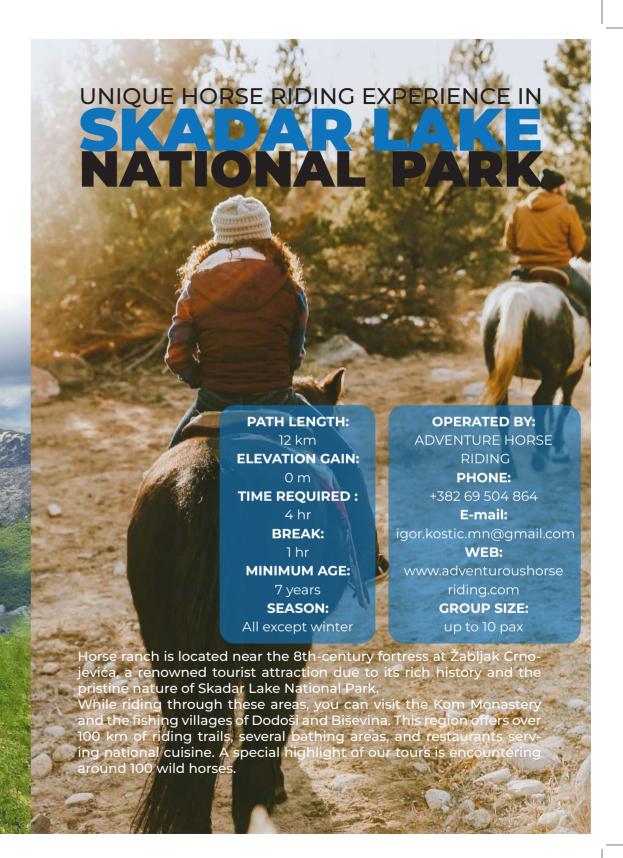

### HORSE RIDING

#### KATUN MOKRA ACCOMMODATION & HORSEBACK RIDING

OPERATED BY: KATUN MOKRA ACCOMMODATION & HORSEBACK RIDING PHONE:

+382 67 542 888

E-mail:

ivanovicteam@hotmail.com

**Instagram:** 

katun\_mokra

**GROUP SIZE:** 

max 11

Katun Mokra is located in the mountainous hinterland of Podgorica at 1,500 meters above sea level, in the valley between Bukumirsko and Rikavačko lakes. Katun is surrounded by seven mountain peaks over 2000 meters above sea level. At a 1-hour drive from the capital, guests have the option of riding horses, renting bicycles and off-road vehicles for touring the surrounding mountain peaks.