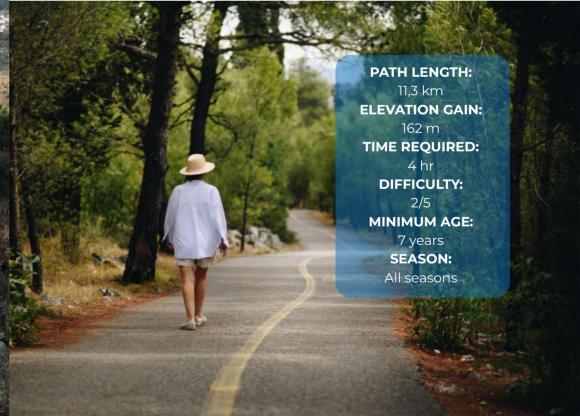

### GORICA, MALO BRDO, DUKLJA, TRIJEBAC

Explore the panoramic walking trail starting at St. Đorđe Church and leading to the ancient ruins of Duklja. Along the 11.3 km trail, visit key landmarks: the Partisan Fighter monument, Ottoman-era watchtowers, and Roman-period remains of Duklja, a cultural and political hub of the province of Provalis. Rest at scenic viewpoints like Malo Brdo, offering breathtaking views of Podgorica, the Zeta plain, and the confluence of the rivers Zeta and Morača. Extend your journey to Trijebač hill, with its Monument to Fallen Fighters and stunning vistas of the city and surrounding landscapes