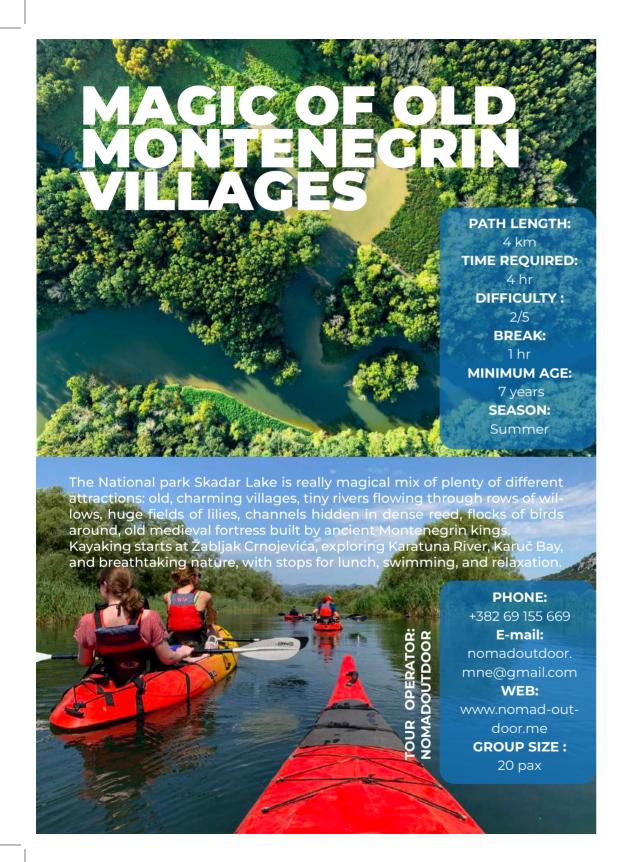

Step into the wonderful world of the nature park through a kayak descent down the Zeta River. Located in the immediate vicinity of Podgorica, the Zeta River offers an untouched natural environment for all river lovers. Emerald green water, enchanting landscape and mild climate, descent down Zeta will make your sporting challenge unforgettable.