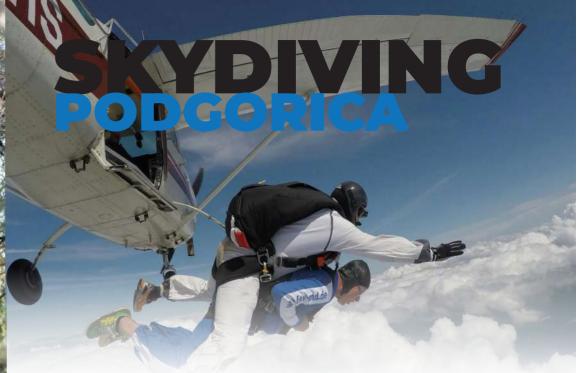

#### OPERATED BY: TANDEM JUMP PODGORICA

#### Instagram:

tandem.skok\_podgorica

**GROUP SIZE:** 

up to 4 pax

HEIGHT: 3000 m DESCENT: 21 min DIFFICULTY: 1/5

Experience the thrill of a lifetime with a tandem skydive! Feel the adrenaline rush as you jump from thousands of feet above the ground, securely harnessed to a professional instructor. Soar through the sky, take in breathtaking views, and enjoy an unforgettable freefall before a smooth parachute descent. Perfect for adventure seekers and first-timers, a tandem jump guarantees excitement, safety, and memories to last a lifetime!