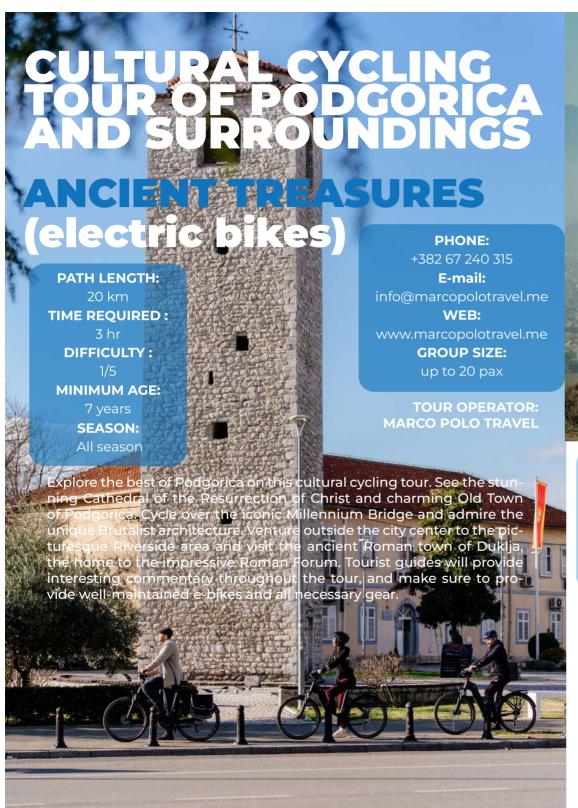

### BIKE TOUR PODGORICA AND SURROUNDINGS

Half-day cycling tour for lovers of recreational cycling

The cycling tour to Zabljak Crnojevića offers a perfect combination of adventure, history and nature. On this tour, there are stunning panoramic views of Lake Skadar, Lovćen, Rumija, Prokletije and other natural beauties awaiting for you.

Experience the blend of nature and history on a breathtaking bike tour.

TOUR OPERATOR: EXPLORER DMC

#### **PATH LENGTH:**

60 km

**TIME REQUIRED:** 

6 hr

**DIFFICULTY:** 

4/5

**BREAK:** 

1 hr