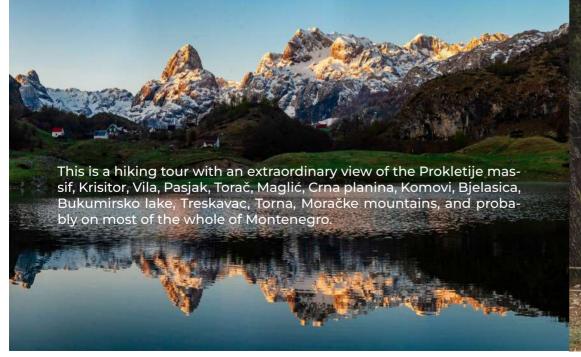

Position of this mountain massif is really fantastic: all the visitors are blessed with breathtaking views to the most of southern and eastern Montenegro as well as parts of Albania and Kosovo. This craggy area merges all the karst relief forms, stunning high peaks and glacial lakes.